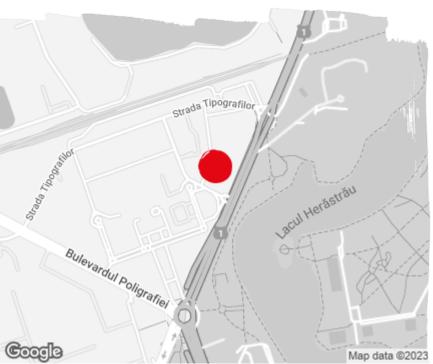

\* Asking terms for m<sup>2</sup>/month

Location

Available space

4455 sg m

Available office space

247 sq m Minimum office space

i·O

#### Public transport

Metro: M1 Bus: 105, 201, N10, N1 Tram: 1, 11

Contact

& +40 21 302 3400 More information